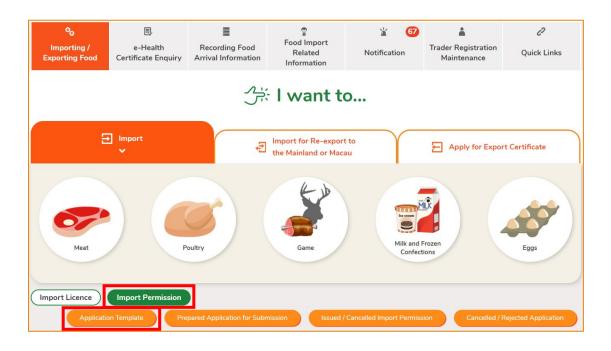

#### [STEP 2] VIEW APPLICATION TEMPLATE

4. To view the saved templates, choose Import Permission on the main page and then click Application Template.

 Click View to look into the template details. If you want to remove the template, click Delete. If you want to amend the name of template, click Amend.

| Show 10 ventries  |                                               |                      |                                       | í ×             |
|-------------------|-----------------------------------------------|----------------------|---------------------------------------|-----------------|
| Name of Template  | Date of<br>Creation<br>Start Date<br>End Date | Place of Food Origin | Application<br>Type                   | Search<br>Reset |
| ELL Boneless Beef | 202X-XX-XX<br>14:31                           |                      | Meat with EU/UK<br>Export Declaration | View<br>Delete  |